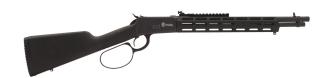

#### LEVTAC-92

- Rear peep sight with Pic rail, bladed front sight

| - Tough black synthetic stock |                | Regular  | SHOW     |
|-------------------------------|----------------|----------|----------|
| 357 Mag 8rd 16.5"             | #LSI CIT357LVR | \$651.12 | \$629.00 |
| 44 Mag 8rd 16.5"              | #LSI CIT44LVR  | \$651.12 | \$629.00 |