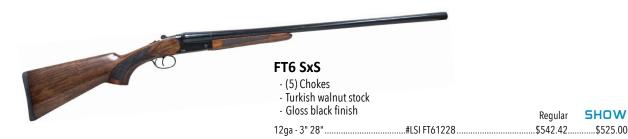

#### **BOSS SxS Coach**

- (5) Chokes

| - Turkish walnut stock, nickel finish |                    | Regular  | SHOW     |
|---------------------------------------|--------------------|----------|----------|
| 12ga - 3" 18.5"                       | #LSI CITSBS1218NKL | \$488.07 | \$472.00 |
| 20ga - 3" 18.5"                       | #LSI CITSBS2018NKL | \$488.07 | \$472.00 |