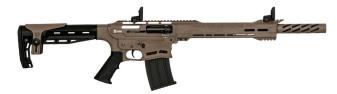

#### BOSS25

- Picatinny rail top receiver / lower forend
- Adjustable folding raised tactical sights
- (5) Chokes
- Muzzle brake

| - Synthetic stock    | with adjustable comb, FDE finish | Regular  | SHOW     |
|----------------------|----------------------------------|----------|----------|
| 12ga - 3" 5rd 18.75" | #LSI CBOSS2512FDE                | \$319.00 | \$275.00 |