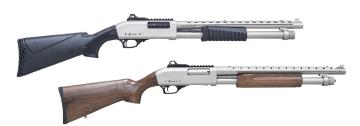

### **Mariner Pump**

- (3) Choke Tubes
- Adjustable rear sight with Picatinny rail, blade front sight
- Side shell holder
- Nickel finish

| 12ga - 3" 18.5"       |                  | Regular  | SHOW     |
|-----------------------|------------------|----------|----------|
| Black Synthetic Stock | #LSI FRMN1220SYN | \$209.00 | \$179.00 |
| Walnut Stock          | #LSI FRMN1220NKL | \$219.00 | \$195.00 |